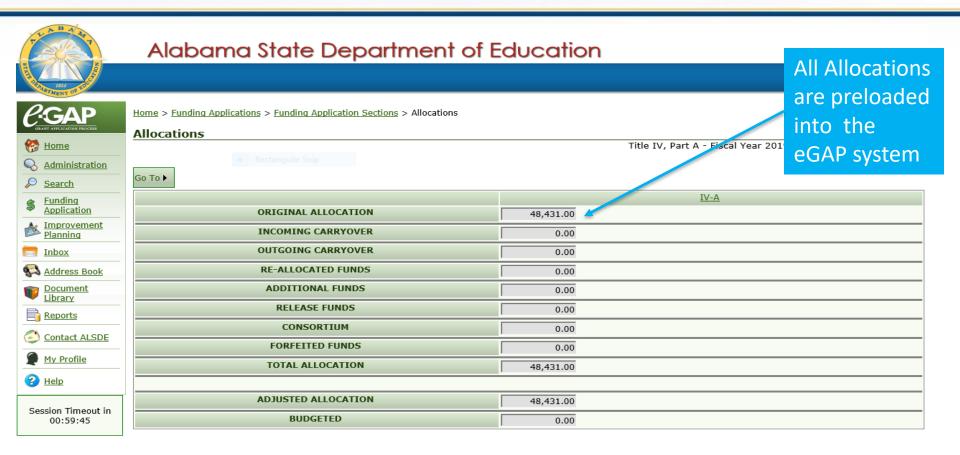

#### **Allocations**

#### Awards over \$30,000

**GRANT AWARD** \$48,431.00

20% 9,686.0015% 7,264.652% 968.62

- ➤ 20% Must be spent for Well-Rounded Education and Safe and Healthy Student
- ➤ A portion must be spent on The Effective Use of Technology