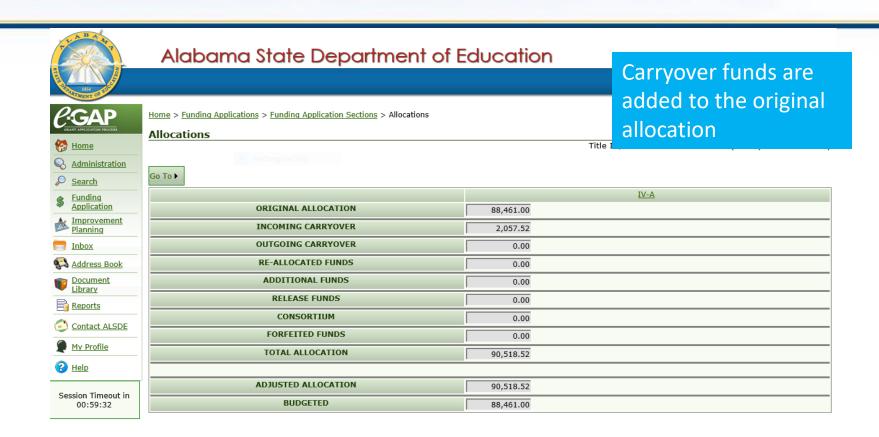

#### **Allocations**

#### Awards over \$30,000

**GRANT AWARD** \$48,431.00

20% 9,686.0015% 7,264.652% 968.62

- ➤ 20% Must be spent for Well-Rounded Education and Safe and Healthy Student
- ➤ A portion must be spent on The Effective Use of Technology