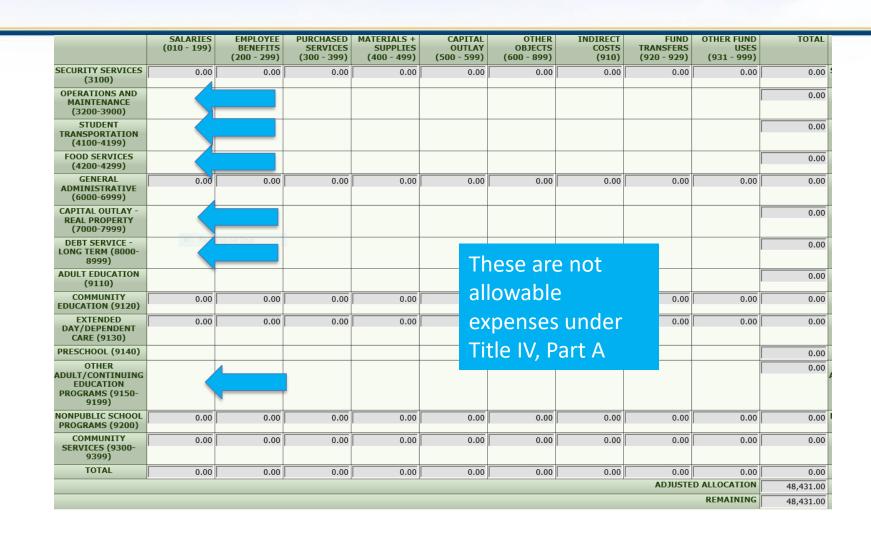

# Funding Application Section Budget Grid

# **Budget Grid**

|                                                      | SALARIES<br>(010 - 199) | EMPLOYEE<br>BENEFITS<br>(200 - 299) | PURCHASED<br>SERVICES<br>(300 - 399) | MATERIALS +<br>SUPPLIES<br>(400 - 499) | CAPITAL<br>OUTLAY<br>(500 - 599) | OTHER<br>OBJECTS<br>(600 - 899) | INDIRECT<br>COSTS<br>(910) | FUND<br>TRANSFERS<br>(920 - 929) | OTHER FUND<br>USES<br>(931 - 999) | TOTAL |
|------------------------------------------------------|-------------------------|-------------------------------------|--------------------------------------|----------------------------------------|----------------------------------|---------------------------------|----------------------------|----------------------------------|-----------------------------------|-------|
| INSTRUCTION (1100)                                   | 0.00                    | 0.00                                | 0.00                                 | 0.00                                   | 0.00                             | 0.00                            | 0.00                       | 0.00                             | 0.00                              | 0.00  |
| ATTENDANCE<br>SERVICES (2110)                        | 0.00                    | 0.00                                | 0.00                                 | 0.00                                   | 0.00                             | 0.00                            | 0.00                       | 0.00                             | 0.00                              | 0.00  |
| GUIDANCE AND<br>COUNSELING<br>SERVICES (2120)        | 0.00                    | 0.00                                | 0.00                                 | 0.00                                   | 0.00                             | 0.00                            | 0.00                       | 0.00                             | 0.00                              | 0.00  |
| TESTING SERVICES (2130)                              | 0.00                    | 0.00                                | 0.00                                 | 0.00                                   | 0.00                             | 0.00                            | 0.00                       | 0.00                             | 0.00                              | 0.00  |
| HEALTH SERVICES (2140)                               | 0.00                    | 0.00                                | 0.00                                 | 0.00                                   | 0.00                             | 0.00                            | 0.00                       | 0.00                             | 0.00                              | 0.00  |
| SOCIAL SERVICES (2150)                               | 0.00                    | 0.00                                | 0.00                                 | 0.00                                   | 0.00                             | 0.00                            | 0.00                       | 0.00                             | 0.00                              | 0.00  |
| WORK STUDY<br>SERVICES (2160)                        |                         |                                     |                                      |                                        |                                  |                                 |                            |                                  |                                   | 0.00  |
| PSYCHOLOGICAL<br>SERVICES (2170)                     | 0.00                    | ngular Snip 0.00                    | 0.00                                 | 0.00                                   | Th                               | ese are                         | not                        | 0.00                             | 0.00                              | 0.00  |
| SPEECH PATHOLOGY<br>AND AUDIOLOGY<br>SERVICES (2180) |                         |                                     |                                      |                                        |                                  | owable                          | iiot                       |                                  |                                   | 0.00  |
| OTHER STUDENT<br>SUPPORT SERVICES<br>(2190)          | 0.00                    | 0.00                                | 0.00                                 | 0.00                                   |                                  | penses ι                        | under                      | 0.00                             | 0.00                              | 0.00  |
| INSTRUCTIONAL IMPROVEMENT AND CURRICULUM DEVELOPMENT |                         |                                     |                                      |                                        |                                  | le IV, Pa                       |                            |                                  |                                   | 0.00  |
| INSTRUCTIONAL STAFF DEVELOPMENT SERVICES (2215)      | 0.00                    | 0.00                                | 0.00                                 | 0.00                                   | 0.00                             | 0.00                            | 0.00                       | 0.00                             | 0.00                              | 0.00  |
| EDUCATIONAL<br>MEDIA SERVICES<br>(2220)              |                         |                                     |                                      |                                        |                                  |                                 |                            |                                  |                                   | 0.00  |
| OTHER INSTRUCTIONAL STAFF SERVICES (2290)            | 0.00                    | 0.00                                | 0.00                                 | 0.00                                   | 0.00                             | 0.00                            | 0.00                       | 0.00                             | 0.00                              | 0.00  |
| SCHOOL<br>ADMINISTRATIVE<br>(2300-2399)              | 0.00                    | 0.00                                | 0.00                                 | 0.00                                   | 0.00                             | 0.00                            | 0.00                       | 0.00                             | 0.00                              | 0.00  |
|                                                      | SALARIES<br>(010 - 199) | EMPLOYEE<br>BENEFITS<br>(200 - 299) | PURCHASED<br>SERVICES<br>(300 - 399) | MATERIALS +<br>SUPPLIES<br>(400 - 499) | CAPITAL<br>OUTLAY<br>(500 - 599) | OTHER<br>OBJECTS<br>(600 - 899) | INDIRECT<br>COSTS<br>(910) | FUND<br>TRANSFERS<br>(920 - 929) | OTHER FUND<br>USES<br>(931 - 999) | TOTAL |

### **Budget Grid**