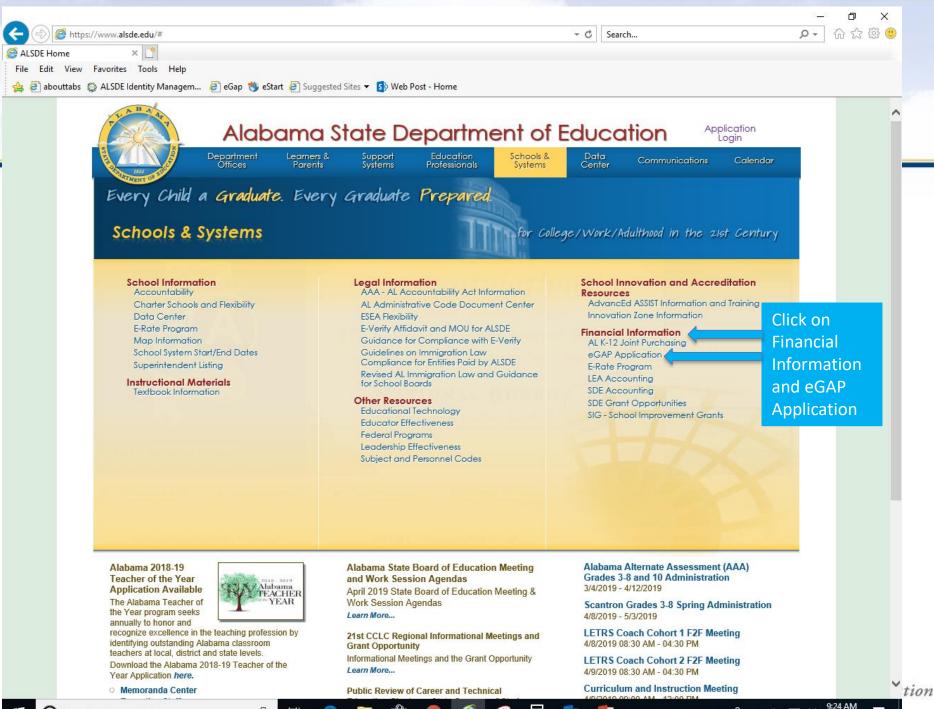

#### Alabama State Department of Educati Hover over

Department

Learners & **Parents** 

Support Systems

**Professionals** 

Schools & Systems

Search...

Schools and School

**Systems** 

Child Nutrition Programs https://www.alsde.edu/sec/cnp/Pages/home.aspx

Learners & Parents

Schools & Systems

Education Professionals

Support Systems

State Board of Education

▲ I want to know...

Government & Industry

**▲**College- & Career-Ready Standards

▲ Federal Guidelines

AL Education Report Card